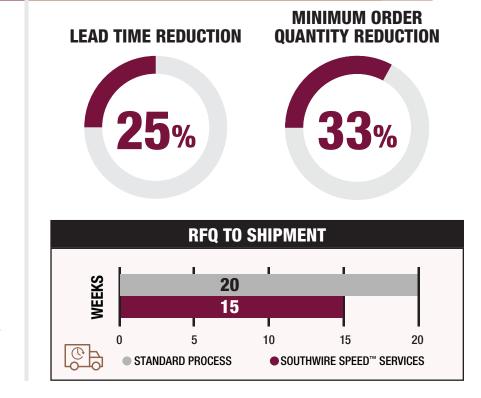

# COMPLICATED CUSTOMIZABLE

A large multinational and one of the world's largest metals and mining corporations in Canada was looking for a medium voltage cable solution. The demand necessary to complete the installation was under the Minimum Order Quantity (MOQ), and they needed it faster than the standard lead time. A typical industry lead time for this type of cable at the time would see deliveries above 20 weeks.

Southwire SPEED<sup>™</sup> and CableTech Support<sup>™</sup> Services partnered utilizing their agile platform and engineering knowledge to offer a custom alternative to the requested cable which met all of the customer's requirements, and through SPEED<sup>™</sup>, Southwire was able to deliver the precise quantity the customer originally wanted which was roughly two-thirds of the typical MOQ. Southwire was the only one in the industry to handle such a custom request so quickly by utilizing the Southwire SPEED<sup>™</sup> Services. Due to the services provided by Southwire SPEED<sup>™</sup> the order shipped and successfully delivered 5 weeks earlier than the industry standard lead time.

WEEKS ENTAILED to complete the custom order

WEEKS ENTAILED to ship the order to customer. RFQ to shipment with SPEED<sup>™</sup> services. Reduced from 20 weeks standard lead time.