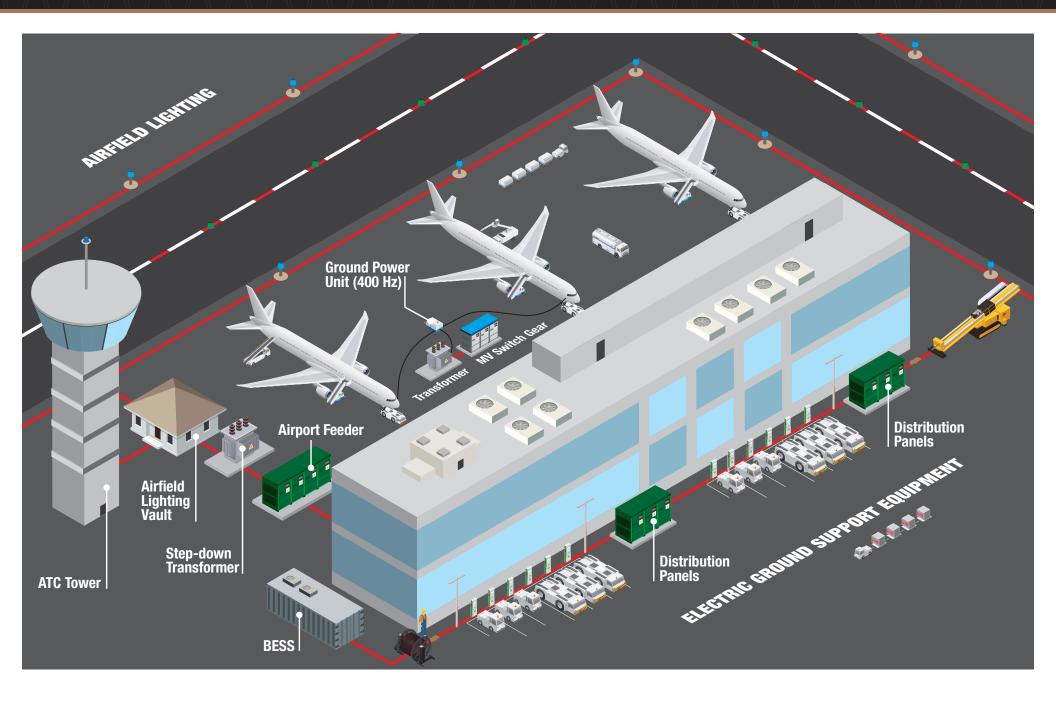

## **AIRSIDE ELECTRIFICATION**

To learn more, contact Ryan.Tramonte@southwire.com | www.southwire.com

# **AIRSIDE ELECTRIFICATION**

**6.INSTALLATION SUPPORT** 

### **1.AIRFIELD ELECTRICFICATION**

SIMpull® Cable in Conduit

Airport Lighting Cable (FAA L-824)

### **2. ATC TOWER**

Fire Alarm Cables Shielded Riser Rated

Fire Alarm Shielded Plenum Rated

2-Hour Fire Rated Fire Alarm Power Limited

Tracer Wire

NM-B Indoor Building Wire

**Underground Service Entrance** 

### **3.EVE/EVC CHARGING CABLES**

### **4.GROUNDING CABLES**

Bare Copper Grounding

# **5.EGSE INFRASTRUCTURE** SIMpull<sup>®</sup> Cable in Conduit **Building Wire** Primary MV 5kV-35kV

DLO

**Data Communication Cable** 

Maxis<sup>®</sup> 6K Cable Puller with Motor

SIMpull® Reel

Maxis<sup>®</sup> XD1 Extreme

**Duty Circuit Puller** 

**TRIGGERS®** Wireless Safety Switch System

Temporary Power Boxes

Temporary Lighting

Hand Tools