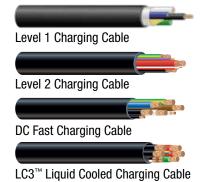

## **AIRSIDE ELECTRIFICATION**





To learn more, contact Ryan.Tramonte@southwire.com | www.southwire.com

# **AIRSIDE ELECTRIFICATION**



**6.INSTALLATION SUPPORT** 

### **1.AIRFIELD ELECTRICFICATION**

SIMpull® Cable in Conduit

Airport Lighting Cable (FAA L-824)

### **2. ATC TOWER**



Fire Alarm Cables Shielded Riser Rated

Fire Alarm Shielded Plenum Rated



2-Hour Fire Rated Fire Alarm Power Limited



Tracer Wire



NM-B Indoor Building Wire



**Underground Service Entrance** 

### **3.EVE/EVC CHARGING CABLES**



### **4.GROUNDING CABLES**



Bare Copper Grounding



# **5.EGSE INFRASTRUCTURE** SIMpull<sup>®</sup> Cable in Conduit **Building Wire** Primary MV 5kV-35kV



DLO

**Data Communication Cable** 

Maxis<sup>®</sup> 6K Cable Puller with Motor

SIMpull® Reel



Maxis<sup>®</sup> XD1 Extreme

**Duty Circuit Puller** 





**TRIGGERS®** Wireless Safety Switch System

Temporary Power Boxes



Temporary Lighting



Hand Tools