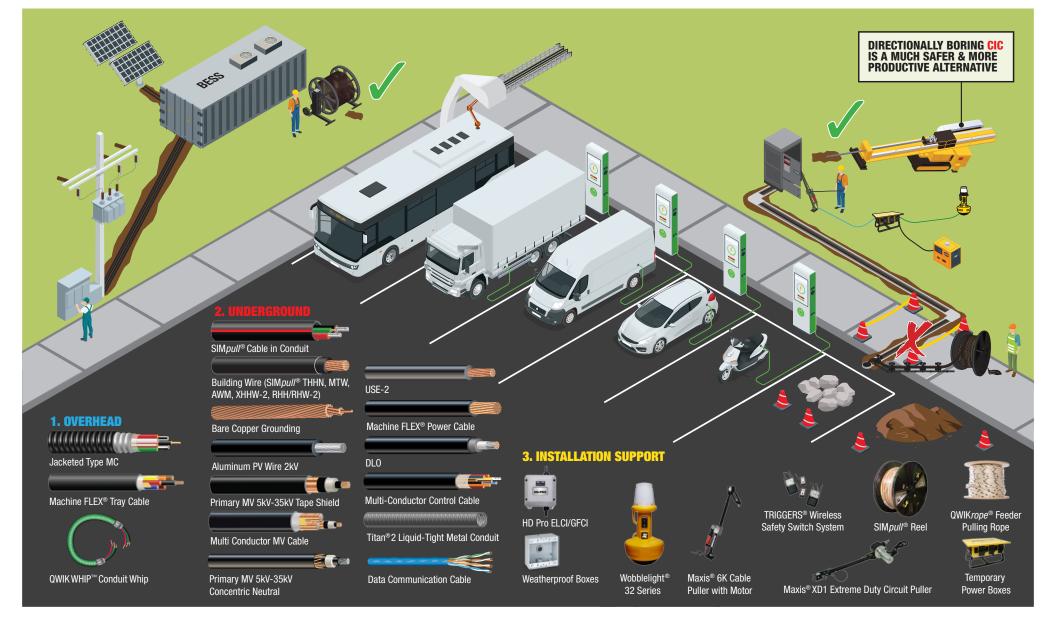

### CUT-TO-LENGTH SIM*pull*<sup>®</sup> CABLE-IN-CONDUIT

- Order custom cut lengths of our pre-pulled SIM*pull*<sup>®</sup> Cable-in-Conduit (CIC) or schedule 40 empty duct conduit, equipped with pull rope for simplified installation on the jobsite
- Designed as a prefab solution
- Improves safety, increases productivity, and helps profitability

#### PARALLELED AND STACKED SIM*pull*<sup>®</sup> CABLE-IN-CONDUIT REEL

Patent-pending

- Reduces scrap and clean-up by reducing the number of reels on a job
- Speeds up installation time
- Reduces the risk of injury from moving and setting up multiple reels
- Quickly identify the make-up of individual conduit contained on the paralleled and stacked CIC reel with easy-to-read tagging
- Each segment is separated with shrink-wrap between each layer

#### QWIK WHIP™ CONDUIT WHIPS (CUSTOMIZED KIT)

- For home and commercial installations
- Prefab, labor-saving cable assembly for EV charging infrastructure
- Minimizes excess material
- Quick turnaround reduces installation timeline
- Customized part numbers
- No MOQ
- Savings in overall cost